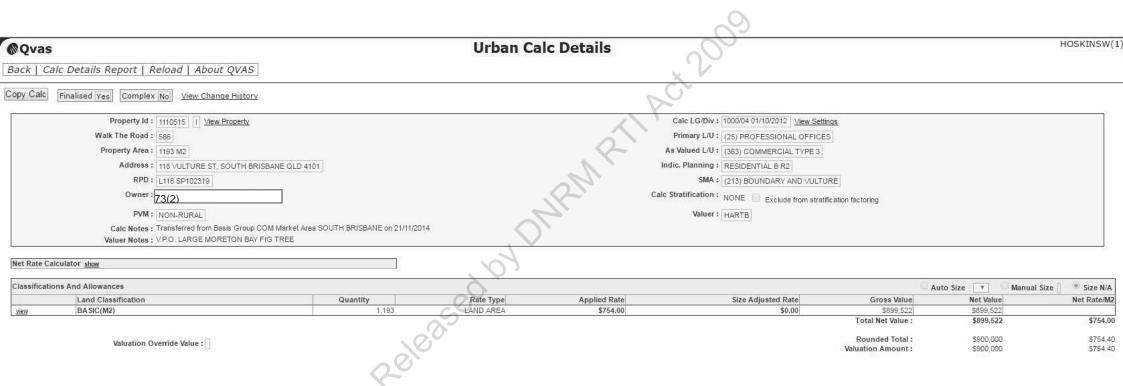

| Property Status: Active                                    |                       |                      |                        |  |
|------------------------------------------------------------|-----------------------|----------------------|------------------------|--|
|                                                            |                       |                      |                        |  |
| Office: BNE:BRISBANE<br>LG/Div: 1000/04 BCC-SOUTH BRISBANE | Property ID: 41179953 | WTR: 3415/3          | Previous Ref: 41112497 |  |
| Property Name:                                             |                       |                      |                        |  |
| Property Addr: 3A ROSEBERY ST, HIGHGATE HILL QLD 4101      |                       | X                    |                        |  |
| Owner (VOLA): s.73 Irrelevant information                  |                       | ~G                   |                        |  |
| Service Addr:                                              |                       |                      |                        |  |
| Others: N                                                  |                       | $\langle \rangle$    |                        |  |
| <b>RPD:</b> L142 RP12103                                   |                       |                      |                        |  |
| Area/Vol: 405 M2                                           |                       |                      |                        |  |
| Indicative Planning: 5 RESIDENTIAL B R4                    | 12                    |                      |                        |  |
| Primary Land Use: 2 SINGLE UNIT DWELLING                   | Secondary L           | and Use: 0 NONE      |                        |  |
| Property Type: ISSUING Property Te                         | nure: FREEHOLD        | Property Valuation N | lethod: NON-RURAL      |  |
| VALUATION INFORMATION                                      |                       |                      |                        |  |
| ISSUING SV D/Effect: 30/06/2016 D/Valn: 01/10/2015         | 5 Value: \$800,000    | S/C: 21 D/Issue:     | 02/03/2016             |  |
|                                                            |                       |                      |                        |  |
| GENERAL PROPERTY INFORMATION                               | 70,                   |                      |                        |  |
| Contamination: N Business: N                               | No Water: N           |                      |                        |  |
| Heritage Listed: N Benchmark Property: N                   | No Sewerage: N        |                      |                        |  |
| Easement Effect: N Manual Adj at Reval: N                  | Time Share: N         |                      |                        |  |
| As Valued Land Use: 150 RESIDENTIAL                        |                       |                      |                        |  |
| SMA: 103 HIGHGATE HILL & SOUTH BRISBANE RESIDEN            | ITIAL                 |                      |                        |  |
|                                                            | • Type: NORMAL SALE   |                      |                        |  |
| Subleased: N                                               |                       |                      |                        |  |
|                                                            |                       |                      |                        |  |
| General Notes:                                             |                       |                      |                        |  |
| Valuer Notes:                                              |                       |                      |                        |  |