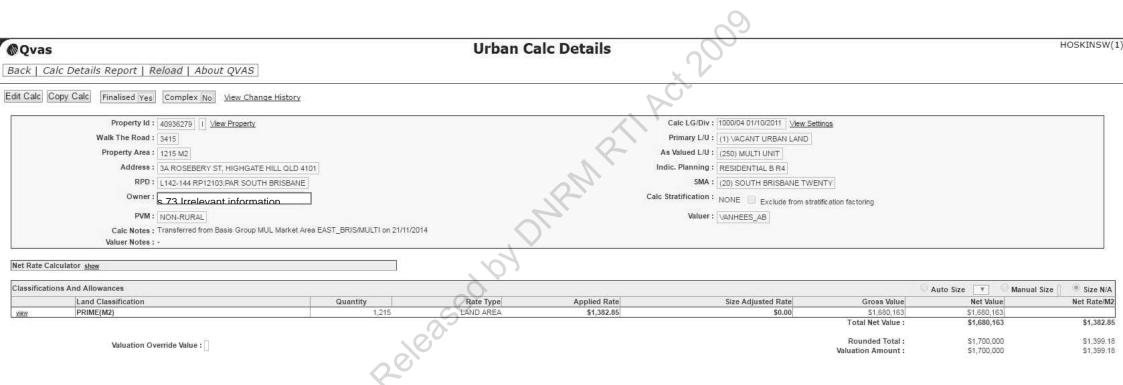

|                        | Valua                                   | tion 30/06/2011 \$1,500,000 | on Property ISS 40936279         |                      |
|------------------------|-----------------------------------------|-----------------------------|----------------------------------|----------------------|
| Property Det           | ails Report   Grievances   Reload       |                             |                                  |                      |
| Create Appeal          |                                         |                             | 00                               | Delay Execution No 🔻 |
| <b>↓</b> Administratio | valuation                               |                             | XL                               |                      |
| Administration         | n                                       |                             |                                  |                      |
| Date of Effect :       | 30/06/2011                              |                             | Date of Valuation : 01/10/2010   |                      |
| Section Code :         | (19) APPEAL DECISION - ANNUAL VALUATION |                             |                                  |                      |
| S.29A Reason :         | 1                                       |                             |                                  |                      |
| Valuation Method :     | (SV) SITE VALUE                         | As-                         | Date of Issue : 29/03/2012       |                      |
| Valuation              |                                         |                             |                                  |                      |
| Valuer :               | VANHEES_AB                              | Approved : No               | Valuation Reference: 13325593638 |                      |
| Unadjusted Value :     | \$1,500,000                             | DSI Total :                 | Value : \$1,500,000              |                      |
| Offset Difference :    |                                         | Offset Multiplier :         | Offset Amount :                  |                      |
| Notes :                |                                         | leasedby                    |                                  |                      |
| RPD :                  | L142-144 RP12103:PAR SOUTH BRISBANE     | -0-0                        |                                  |                      |
|                        |                                         | X                           |                                  |                      |
|                        |                                         |                             |                                  |                      |

|                                                | Valuation                           | 1 30/06/2012 \$1,700,000 CA | LC on Property ISS 40936279       |                      |
|------------------------------------------------|-------------------------------------|-----------------------------|-----------------------------------|----------------------|
| Property Del                                   | tails Report   Grievances   Reload  |                             |                                   |                      |
| Create Objectio                                | n Edit Calc View Calc               |                             | 000                               | Delay Execution No V |
| 🕹 Administrati                                 | on 🗸 Valuation                      |                             | X                                 |                      |
| Administratio                                  | n                                   |                             | DO.                               |                      |
| Date of Effect<br>Section Code<br>S.29A Reason | (21) ANNUAL VALUATION               |                             | Date of Valuation : 01/10/20      | 11                   |
|                                                | (SV) SITE VALUE                     | A                           | Date of Issue : 28/03/20          | 12                   |
| Valuation                                      |                                     |                             |                                   |                      |
| Valuer                                         | HARTB                               | Approved : No               | Valuation Reference : 51058303971 |                      |
| Unadjusted Value                               | \$1,700,000                         | DSI Total :                 | Value : \$1,700,000               |                      |
| Offset Difference                              |                                     | Offset Multiplier :         | Offset Amount :                   |                      |
| Notes                                          |                                     | eleased                     |                                   |                      |
| RPD                                            | L142-144 RP12103:PAR SOUTH BRISBANE | <i>R</i>                    |                                   | ۔<br>در              |