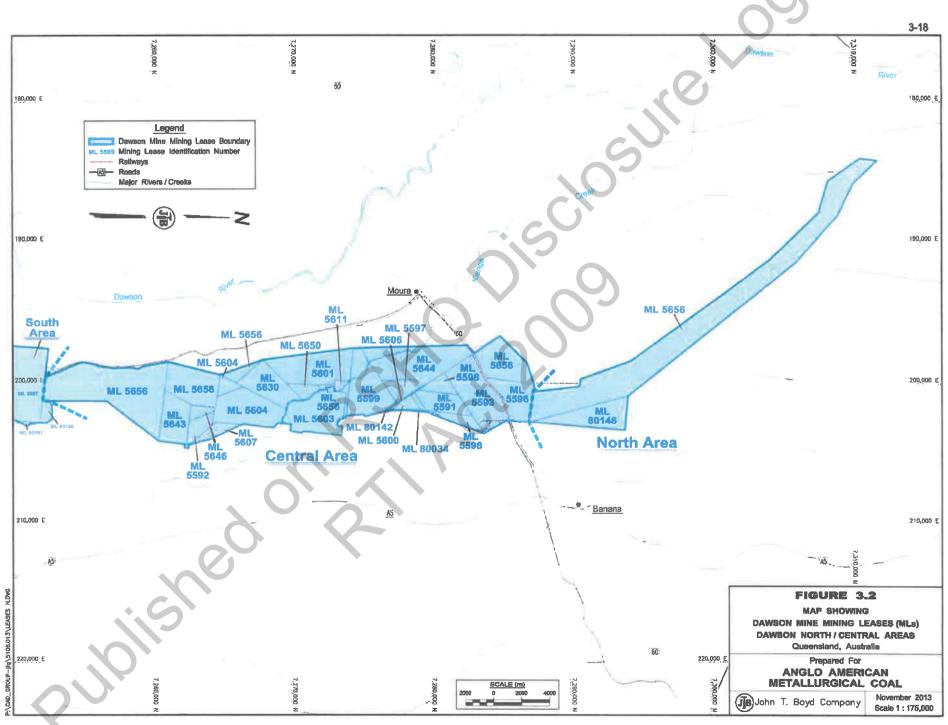

PO Box 1752 MC Townsville | PO Box 334              |
| Coorparoo Q 4151         | Red Hill Q 4701                | Mackay Q 4740               | Q 4810                    | Mount Isa Q 4825        |
| P (07) 3330 4272         | P (07) 4936 0184               | P (07) 4999 8512            | P (07) 4447 9248          | P (07) 4747 2158        |
| Fax (07) 3405 5345       | Fax (07) 4936 4805             | Fax (07) 4999 8519          | Fax (07) 4447 9280        | Fax (07) 4743 7165      |
| Rthp26=235nrm.qld.gov.au | rockyminesinsp@dnrm.qld.gov.au | minesmaElde/Adnrm.qld.gov.a | tsvmines@dnrm.qld.gov.au  | isamines@Page.411.0648u |
|                          |                                |                             |                           |                         |

Proce to Savo







**STEELMAKING COAL** Anglo Coal (Dawson Management) Pty Ltd **Dawson Coal Mine & Dawson South Coal Mine** Level 11, 201 Charlotte Street Brisbane Qld 4000 Australia

GPO Box 1410 Brisbane Qld 4001 Australia

Regional Inspector of Coal Mines (South Region) Resources Safety & Health Queensland Rockhampton Office PO Box 3679 RED HILL ROCKHAMPTON QLD 4701

Attention: Cres Bulger

By email: creswick.bulger@rshq.qld.gov.au

31 January 2023

Dear Sir

## Coal Mining Safety and Health Act 1999 (Qld) Notification of change of Operator's Representative Dawson Coal Mine and Dawson South Coal Mine - MI01648

Notice is hereby given of the following change to the Operator's Representative for the Dawson Coal Mine and the Dawson South Coal Mine:

- Personal informis to be removed as the Operator's