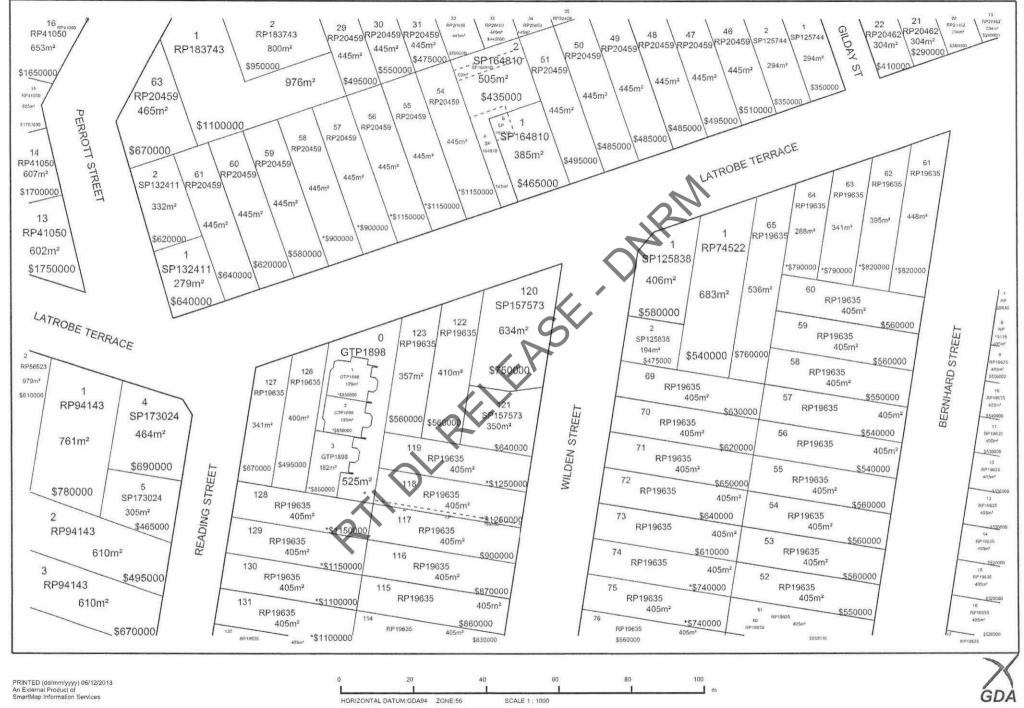

# VALUER ACTION SHEET - OBJECTION TO UNADJUSTED VALUATION

| Local Government: (1000/09) BCC-ITHACA |                                                                                                              | Addre<br>QLD 4           | Property ID:40298571 Address: s78B(2) QLD 4064 Area: 634 M2 |                              |          | DINGTO   |                   | Grievance ID:20105173      |  |  |
|----------------------------------------|--------------------------------------------------------------------------------------------------------------|--------------------------|-------------------------------------------------------------|------------------------------|----------|----------|-------------------|----------------------------|--|--|
| PLU:(2) SINGL                          | E UNIT DWELLING                                                                                              | AVLU                     | AVLU:(150) RESIDENTIAL                                      |                              |          |          |                   | Zoning:4 RESIDENTIAL B R3  |  |  |
| PVM:NON-RUF                            | RAL                                                                                                          | Valua                    | Valuation Date:01/10/2012                                   |                              |          |          |                   | Value:\$750,000            |  |  |
| Issue Date:20                          | )/03/2013                                                                                                    |                          | ous or Co<br>tion/App                                       | oncurrent<br>peal            | Υ        | / N      | Interim           | / Annual                   |  |  |
|                                        | NOTI                                                                                                         | S AND                    | RECOM                                                       | MENDATI                      | ON BY    | ( VALU   | ER                |                            |  |  |
| Claim:                                 | \$590,000 ( p                                                                                                | er sqm                   | / ha)                                                       |                              | DNRM     | Value:   | \$750,000 (       | per sqm / ha) <sup>1</sup> |  |  |
| BCC lookout 8 and unusable for         | nt on Grounds: (releve<br>sk street furniture at fron<br>ootpath on Wilden Stree<br>pproval requires road de | t, weddin<br>et. An allo | g chapel<br>wance for                                       | across stree<br>r these prob | lems ha  | s been i | made in the valu  | ation. Any future BCC      |  |  |
|                                        | ues: (Map Attached):                                                                                         |                          |                                                             |                              |          |          |                   |                            |  |  |
| Sales Basis:                           |                                                                                                              |                          |                                                             |                              | ~        |          |                   |                            |  |  |
|                                        | Address                                                                                                      |                          |                                                             |                              | A        | rea      | Date              | Price (Rate)               |  |  |
| s78B(2) PADDINGTON QLD 4064            |                                                                                                              |                          |                                                             |                              | 445 M    |          | 22/02/2013        | \$722,500                  |  |  |
|                                        | verall Inferior. Analysed<br>to subject due to size.                                                         | d Price(S\               | /): \$682,5                                                 | 500. Applied                 | SV: \$6  | 40,000.  | Sale has traffic  | and noise problems         |  |  |
| s78B(2)                                | PADDINGTON QLD                                                                                               | 4064                     |                                                             | C                            | 405 MZ   | 2        | 09/03/2013        | \$840,000                  |  |  |
|                                        | verall Inferior. Analysed<br>rall slightly inferior.                                                         | d Price(S\               | /): \$810,0                                                 | 00. Applied                  | SV: \$7  | 40,000.  | Sale is in quiete | er street but has smaller  |  |  |
|                                        |                                                                                                              |                          |                                                             | ,                            |          |          |                   |                            |  |  |
| Comment:                               |                                                                                                              |                          | $\sim$                                                      |                              |          |          |                   |                            |  |  |
|                                        | sues/Comments for E<br>roperty has views across                                                              |                          |                                                             | city centre                  | as evide | enced by | y the lookout.    |                            |  |  |
| Valuation Rec                          | commendation:                                                                                                | Laps                     | sed                                                         | Disallo                      | N        | Disal    | low & amend       | Allow                      |  |  |
| Valuation ame                          | endment:                                                                                                     | hange fro                | m \$750 C                                                   | 00 to                        |          |          |                   |                            |  |  |