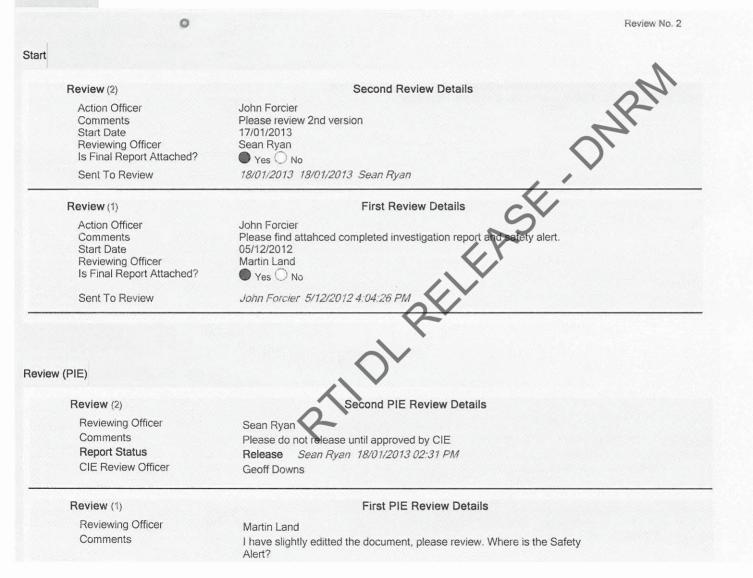

## **Review Workflow**

| Report Status                                                           | Not for release Sean Ryan 17/01/2013 09:25 AM                                                                                                                                                                                                                                                                                                                                                                                                                                                                                                                 |
|-------------------------------------------------------------------------|---------------------------------------------------------------------------------------------------------------------------------------------------------------------------------------------------------------------------------------------------------------------------------------------------------------------------------------------------------------------------------------------------------------------------------------------------------------------------------------------------------------------------------------------------------------|
| CIE or Delegate Deview & Fellow Us Asiles                               |                                                                                                                                                                                                                                                                                                                                                                                                                                                                                                                                                               |
| CIE or Delegate Review & Follow Up Action                               | S                                                                                                                                                                                                                                                                                                                                                                                                                                                                                                                                                             |
| CIE Reviewing Officer                                                   |                                                                                                                                                                                                                                                                                                                                                                                                                                                                                                                                                               |
| CIE or Delegate Review Officer                                          | Geoff Downs                                                                                                                                                                                                                                                                                                                                                                                                                                                                                                                                                   |
| Comments to CIE<br>from the PIE Reviewer                                | Geoff Downs Please review final report. Report will not be released until approved by CIE DCIE as delegate: Have nosted e-mail with scanned comments in Inwards                                                                                                                                                                                                                                                                                                                                                                                               |
| CIE or Delegate Comments                                                | DCIE as delegate:<br>Have posted e-mail with scanned comments in Inwards<br>Correspondence. Report is not in a condition to be reviewed. Please<br>have it redone in line with comments.<br>Thanks<br>Noel<br>Met with Sean, John and Martin to discuss.<br>Report greatly improved. This matter requires a compliance report to<br>be done. PIO support is to be requested to undertake formal<br>interviews.<br>Phil goode confirmed that John P will be available. John P added to<br>ofther officer selection<br><i>Noel Erichsen 22/04/2013 09:25 AM</i> |
| Is Follow Up Action Required?                                           | ○ Yes ● No                                                                                                                                                                                                                                                                                                                                                                                                                                                                                                                                                    |
| The views displayed appear elsew                                        | CIE REVIEW DOCUMENTATION<br>here in this Task. They have been brought together here to aid in the review process.                                                                                                                                                                                                                                                                                                                                                                                                                                             |
| Click on the Attach Report or Attach Final F<br>To edit an existing rep | DF Report buttons (below in Edit Mode) to add the attachment document and insert the report ort, double click on the Report document (below) to open and edit or view                                                                                                                                                                                                                                                                                                                                                                                         |