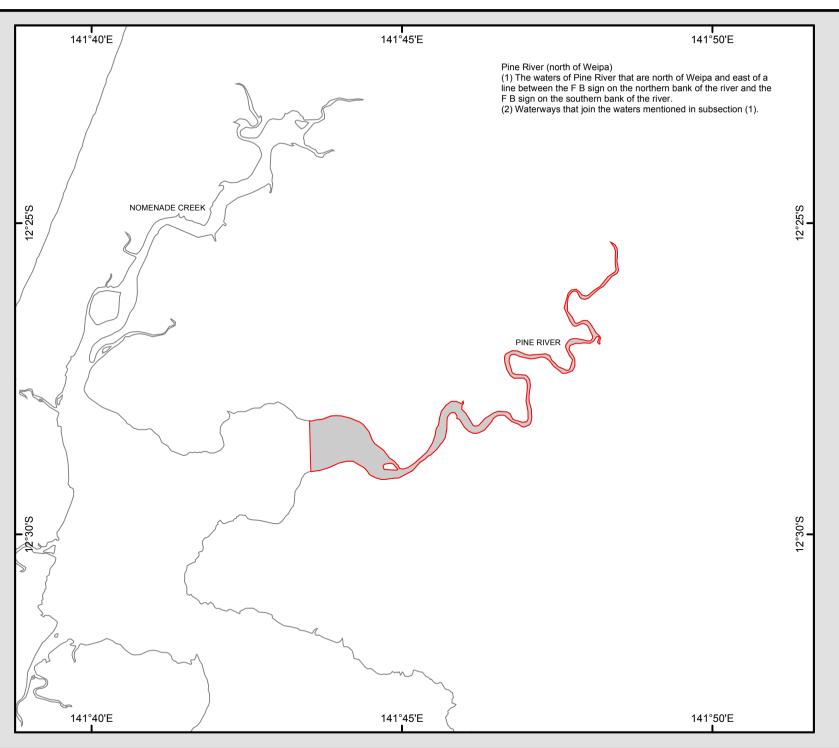

## Pine River (north of Weipa)

## **FISHERIES REGULATED WATERS**



## 1:112,769



Geographic Projection GDA - 1994

## LOCALITY MAP



© State of Queensland, 2012.

This map incorporates data which is: © Commonwealth of Australia (Geoscience Australia) 2012

The information contained herein is subject to change without notice. The Queensland Government shall not be liable for technical or other errors or omissions contained herein. The reader/user accepts all risks and responsibilities for losses, damages, costs and other consequences resulting directly or indirectly from using this information.

PLAN NUMBER

FRW - 256