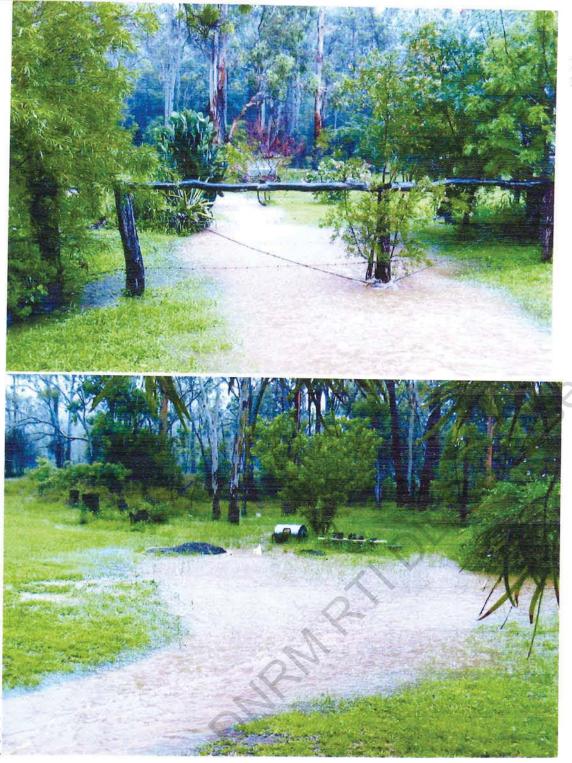

## -2-

49-Sch4 - Personaltinfollowing:

- 1. Amended plan
- 2. Photos of the area 49-Sch4 Personal Information that floods in heavy rain
- 3. Photo of culvert pipes

Yours faithfully

MRMRHDLRelease 49-Sch4 - Signature 49-Sch4 - Personal Information

Photo 1 showing flood prone area affecting access from Eastern Temporary track

 Photo 2 showing view to South East in the vicinity of track 49-Sch4 - Personal Information

| 00      | 258                            |
|---------|--------------------------------|
| Photo 3 | 49-Sch4 - Personal Information |
|         | 49-Sch4 - Personal Information |