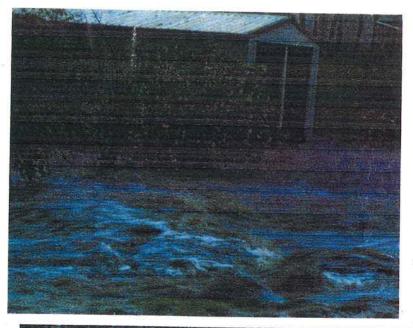

Photo 4 showing water flowing through property from culvert from roadway

Photo 5 showing general rain run of from culvert ,current temporary track top left of photo

Release

Photo 6 Shows culvert pipe running in to 49-Sch4 - Personal Informationad way4915 brand Rersonal Information suggest the reason the both driveways were cut to the West is because of the inherent danger of access in this area