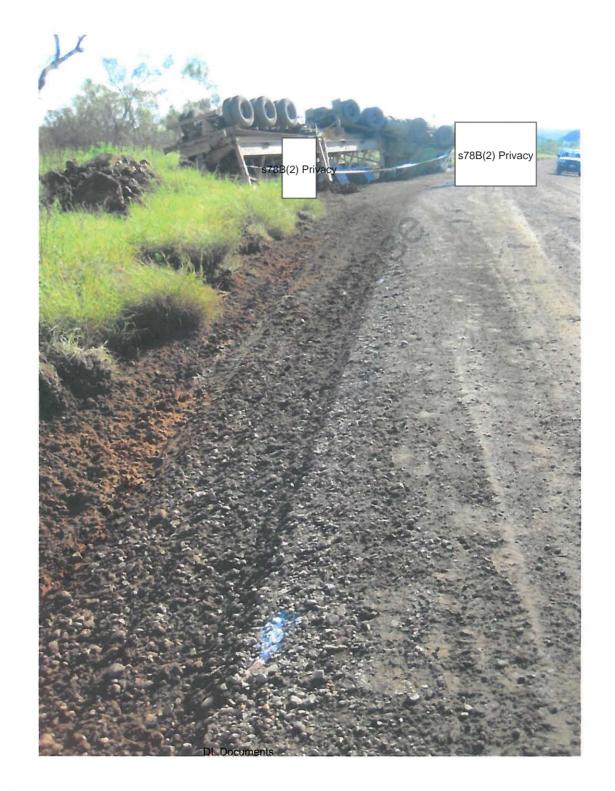

Part 2: Details Of The Event

\_\_\_\_\_

Time: 10:45:00 PM Date: 16/03/2011 Location (section / area): IFE intersection on George Fisher Haul Road Equipment Involved: Prime mover and trailer Environmental conditions: Dark General Description: A prime mover and trailer loaded with copper ingots rolled over at an intersection while turning off a haul road. The driver was Section 78B

## RE: Notification of Serious Accident, High Potential Incident, Lost Time Injury or Reportable Incident.

In accordance with s195.(1) and s259.(1) of the *Mining and Quarrying Safety and Health Act 1999*, I hereby advise that a <u>Section 78B</u> has occurred at the Section Of Road Between The GFM Haul Road And The QR Terminal on ML 8058. This location forms part of the Mount Isa Mines Ltd - Copper Mine and is under the control of Steve de Kruijff as the Site Senior Executive.

This incident has been reported in our internal system – Incident Number 127178 and notification has been sent to the Safety & Health Department in order for the Qld Mining Industry Incident Report Form to be initiated in addition to our internal reporting requirements.