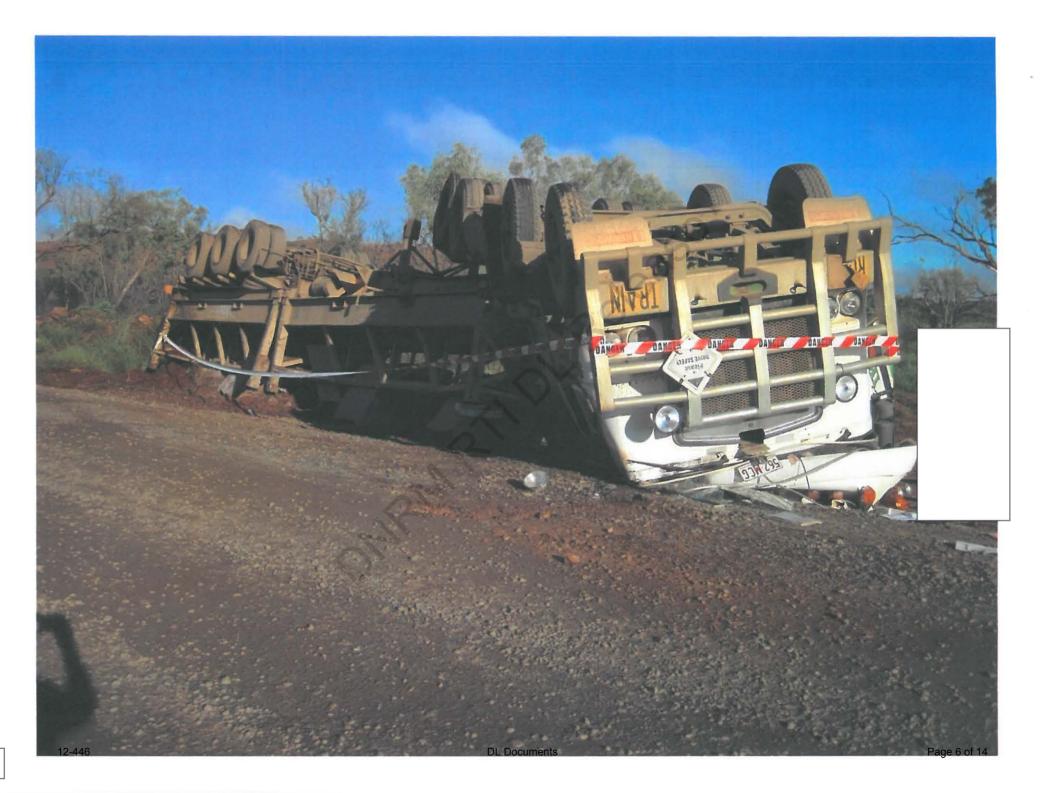

Part 2: Details Of The Event

\_\_\_\_\_

Time: 10:45:00 PM Date: 16/03/2011 Location (section / area): IFE intersection on George Fisher Haul Road Equipment Involved: Prime mover and trailer Environmental conditions: Dark General Description: A prime mover and trailer loaded with copper ingots rolled over at an intersection while turning off a haul road. The driver was Section 78B

## RE: Notification of Serious Accident, High Potential Incident, Lost Time Injury or Reportable Incident.

In accordance with s195.(1) and s259.(1) of the *Mining and Quarrying Safety and Health Act 1999*, I hereby advise that a <u>Section 78B</u> has occurred at the Section Of Road Between The GFM Haul Road And The QR Terminal on ML 8058. This location forms part of the Mount Isa Mines Ltd - Copper Mine and is under the control of Steve de Kruijff as the Site Senior Executive.

Details of the incident are included on the following page.

Yours sincerely,

49-Sch4

Matthew Cain ACTING MANAGER - CONTINUOUS IMPROVEMENT

| Division                                                                               | Site                                       |                                          | Department:                                                                                                                                                                                                         |  |  |
|----------------------------------------------------------------------------------------|--------------------------------------------|------------------------------------------|---------------------------------------------------------------------------------------------------------------------------------------------------------------------------------------------------------------------|--|--|
| Copper                                                                                 | Mount                                      | Refinery, Port and Logistics             |                                                                                                                                                                                                                     |  |  |
| Location of Incident:<br>section of road between the GFM Haul Road and the QR Terminal |                                            |                                          | Date and Time of Incident:<br>16/03/11 at 22.00 hrs                                                                                                                                                                 |  |  |
| Type of Incident:   Section 78B Image: Environment image: Property / Equipment         |                                            |                                          | Level of Incident:     □   1   □   2   □   3   ☑   4                                                                                                                                                                |  |  |
| Complaints Security Near Hit<br>Business Risk                                          |                                            |                                          | Xstrata plc<br>Critical Incident<br>High Potential Risk Incident                                                                                                                                                    |  |  |
| Type of Injur                                                                          | y (if applicable):                         |                                          | BSafe Number:                                                                                                                                                                                                       |  |  |
|                                                                                        | Section 78B                                |                                          | 127178                                                                                                                                                                                                              |  |  |
| 🗌 Xstrata                                                                              | Contractor                                 | Contracting Company (if applica          | ble): CRT Group                                                                                                                                                                                                     |  |  |
|                                                                                        | was transporting copper ar                 | node to the QR terminal via the c        | avel (Journey) Yes $\square$ No $\square$<br>on-site haul road. As he neared the QR terminal<br>truck operator received treatment for $\frac{1}{8}$ $\frac{1}{100}$ $\frac{1}{100}$ $\frac{1}{100}$ $\frac{1}{100}$ |  |  |
|                                                                                        | indings/Causes of Incide<br>g from roadway | ent:                                     |                                                                                                                                                                                                                     |  |  |
|                                                                                        |                                            | $\sim$                                   |                                                                                                                                                                                                                     |  |  |
|                                                                                        | and the second second second second second | nment/property equipment/f               |                                                                                                                                                                                                                     |  |  |
| Section 78                                                                             | B damage to truck c                        | ab and trailer and minor release         | or dieser ruer                                                                                                                                                                                                      |  |  |
| Potential Con<br>Section                                                               |                                            | ironment/property equipmen               | t/financial impact):                                                                                                                                                                                                |  |  |
| Person/s Invo<br>s. 78B(2) Pr                                                          | lved (Name & Pay Num                       | ber):                                    |                                                                                                                                                                                                                     |  |  |
| Witnesses (Na<br>N/A                                                                   | ame & Pay Number):                         | N                                        |                                                                                                                                                                                                                     |  |  |
| Immediate Ad                                                                           | ction/s Taken:                             |                                          |                                                                                                                                                                                                                     |  |  |
| Area was barri<br>DEEDI notified                                                       | ection 78B<br>Caded                        |                                          |                                                                                                                                                                                                                     |  |  |
| External Notin<br>DEEDI                                                                | fication:                                  |                                          |                                                                                                                                                                                                                     |  |  |
| Media Attent<br>N/A                                                                    | ion:                                       |                                          |                                                                                                                                                                                                                     |  |  |
| Manager:<br>Merv Sharkey                                                               |                                            | <b>Superintendent:</b><br>Robbie Bethune | <b>Supervisor:</b><br>David McDonald                                                                                                                                                                                |  |  |
| Investigation<br>Matthew Cain,                                                         |                                            | bach, Margot Healy, David Mc D           | onald, Adam Kuzmanovic                                                                                                                                                                                              |  |  |
|                                                                                        |                                            |                                          |                                                                                                                                                                                                                     |  |  |