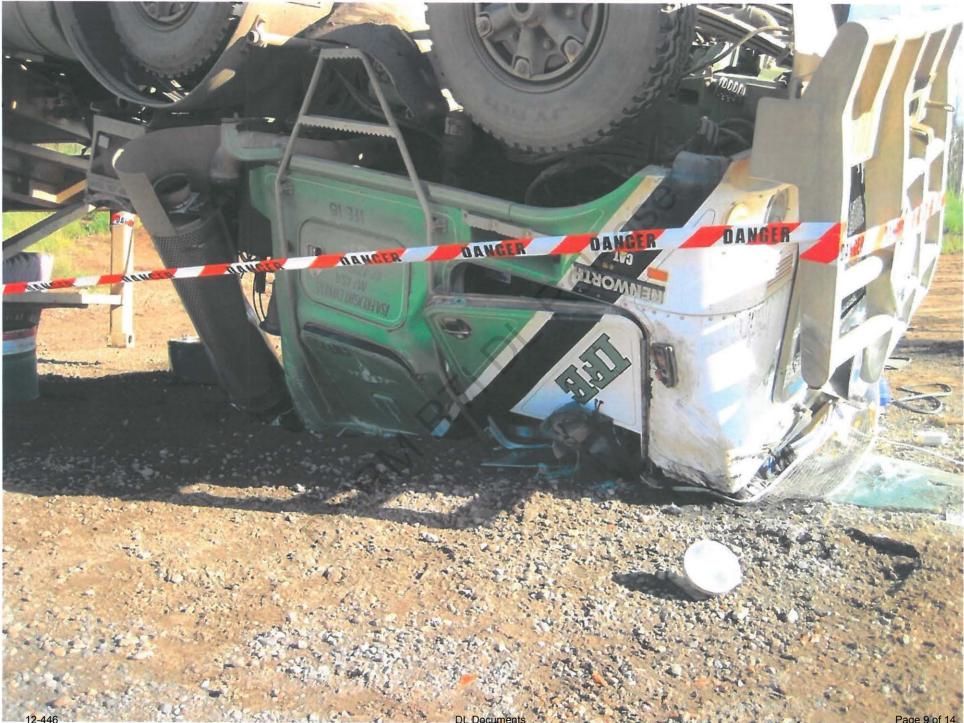

Part 2: Details Of The Event

\_\_\_\_\_

Time: 10:45:00 PM Date: 16/03/2011 Location (section / area): IFE intersection on George Fisher Haul Road Equipment Involved: Prime mover and trailer Environmental conditions: Dark General Description: A prime mover and trailer loaded with copper ingots rolled over at an intersection while turning off a haul road. The driver was Section 78B

## RE: Notification of Serious Accident, High Potential Incident, Lost Time Injury or Reportable Incident.

In accordance with s195.(1) and s259.(1) of the *Mining and Quarrying Safety and Health Act 1999*, I hereby advise that a <u>Section 78B</u> has occurred at the Section Of Road Between The GFM Haul Road And The QR Terminal on ML 8058. This location forms part of the Mount Isa Mines Ltd - Copper Mine and is under the control of Steve de Kruijff as the Site Senior Executive.

This incident has been reported in our internal system – Incident Number 127178 and notification has been sent to the Safety & Health Department in order for the Qld Mining Industry Incident Report Form to be initiated in addition to our internal reporting requirements.