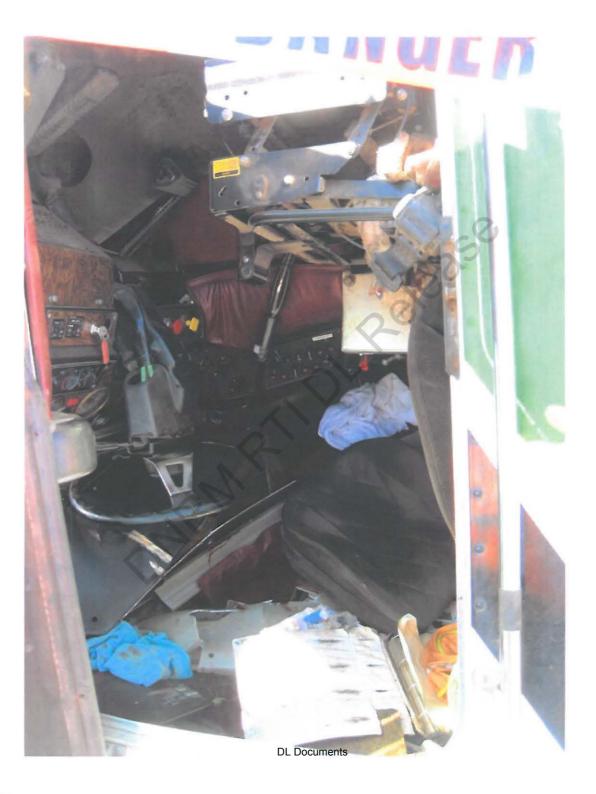

Part 2: Details Of The Event

\_\_\_\_\_

Time: 10:45:00 PM Date: 16/03/2011 Location (section / area): IFE intersection on George Fisher Haul Road Equipment Involved: Prime mover and trailer Environmental conditions: Dark General Description: A prime mover and trailer loaded with copper ingots rolled over at an intersection while turning off a haul road. The driver was Section 78B

## RE: Notification of Serious Accident, High Potential Incident, Lost Time Injury or Reportable Incident.

In accordance with s195.(1) and s259.(1) of the *Mining and Quarrying Safety and Health Act 1999*, I hereby advise that a <u>Section 78B</u> has occurred at the Section Of Road Between The GFM Haul Road And The QR Terminal on ML 8058. This location forms part of the Mount Isa Mines Ltd - Copper Mine and is under the control of Steve de Kruijff as the Site Senior Executive.

This incident has been reported in our internal system – Incident Number 127178 and notification has been sent to the Safety & Health Department in order for the Qld Mining Industry Incident Report Form to be initiated in addition to our internal reporting requirements.